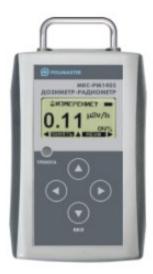

1) Survey meter is designed for search, detection and localization of gamma and beta radiation sources. Survey Meter measures beta radiation flux density from contaminated surfaces and ambient dose equivalent rate of gamma and X-ray radiation. Instrument alerts the user with audible alarms when preset radiation thresholds are exceeded and registers with audio signal every detected count in a