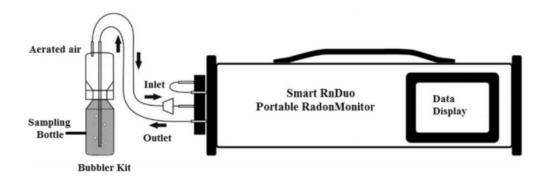

search mode.

2) SMART RnDuo, developed by BARC, Mumbai, is a commercially available, portable continuous monitor for radon, thoron and gross alpha in air. It is based on the principle of detection of alpha particles by scintillations with ZnS:Ag.